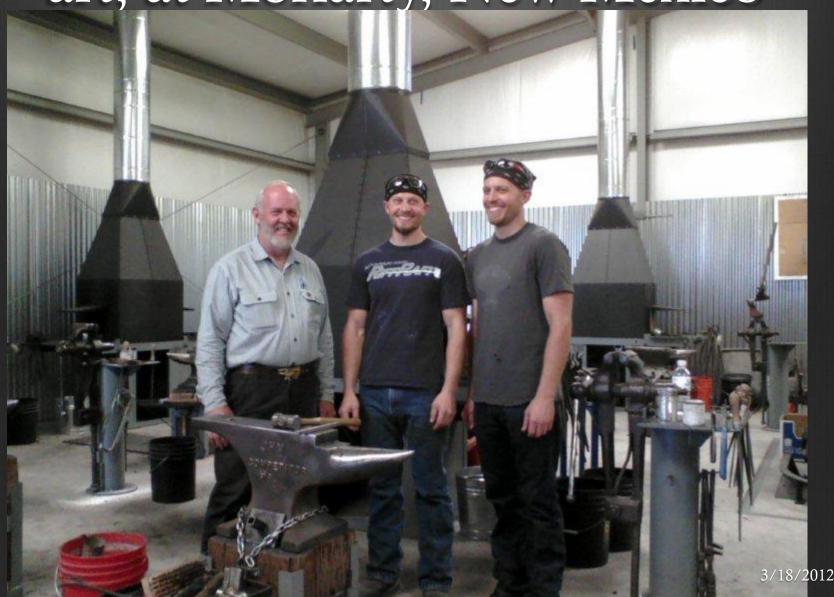

Master Teachers of Blacksmith art, at Moriarty, New Mexico

Son Ray making sword