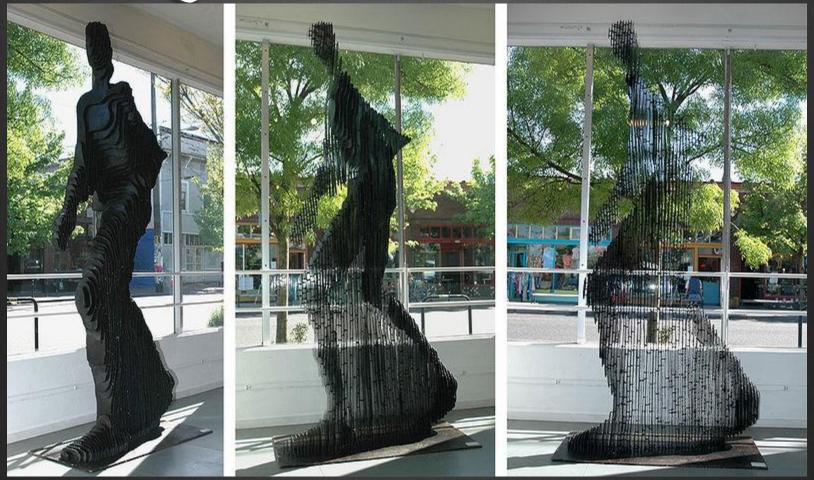

#### Quantum Man Art

Julian Voss-Andreae website

## Julian's selfportrait

#### Julian Voss-Andreae website

- YouTube Quantum Man
- <u>Julian Voss-Andreae Quantum Man metal art sculpture</u> Art
   Beat video
- YouTube video making Pauling sculpture protein
- ⊕ Bucky Ball