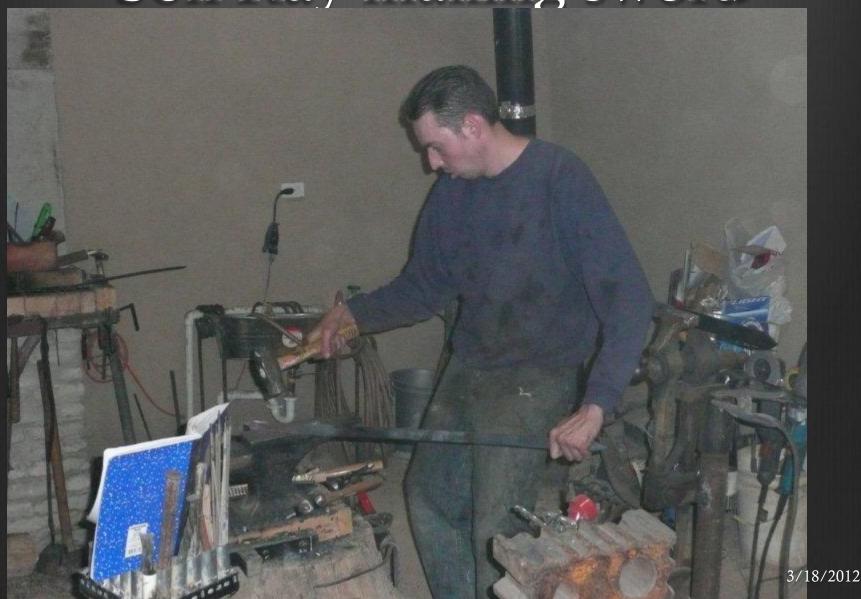

Master Teachers of Blacksmith art, at Moriarty, New Mexico

Son Ray making sword