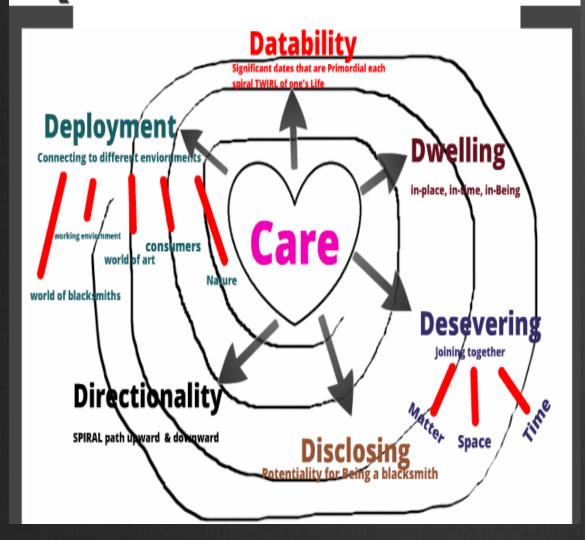

#### The D's of Ontological Storytelling

#### Integrating narrative, living story, and antenarrative

- E.g. "The hammer is heavy" (Heidegger)
- Quantum storytelling exists "for the sake of a potentiality-for-Being" (Heidegger, 1962: 415).
- In quantum storytelling articulation connects with entities in meaning of Heart of Care for lifetime in place, equipmentality (care of equipment)
- Storytelling in a Place, a There, a Primordial Life-Path

#### Research Question: The intrapenetration of storytelling with metal-works-of-art?

⊗ Boje the blacksmith YouTube tour of my shop

"Hammering does not just have a knowledge of the useful character of the hammer; rather, it has appropriated this useful thing in the most adequate way possible. When we take care of things, we are subordinate to the in-order-to constitutive for the actual useful thing in our association with it." (Heidegger, 1996, p. 65 #70)