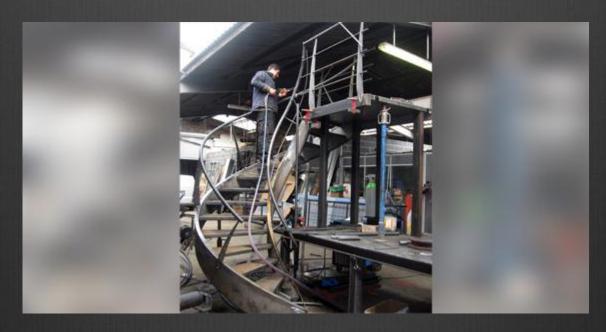

Master Teachers of Blacksmith art, at Moriarty, New Mexico

Son Ray making sword

# Hammer of Thor— 'big red'