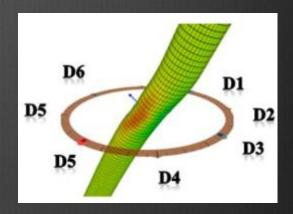

#### Antenarrative-Spiral

Into the 'Open' outermost orbit

Updraft of whole sphere

RIFT

Center-Downdraft

Plunging downward into the tighter-orbits on the edge of the Abyss

Into Oblivion