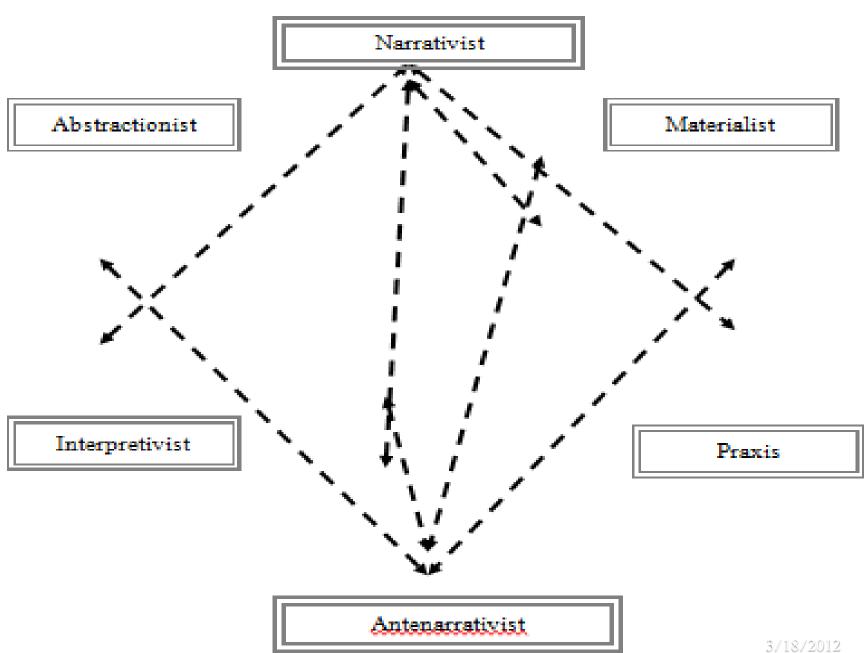

#### Storytelling Diamond Model

| Perspectives   | Epistemologies                                                                                        | Ontologies                                                                                                          |  |  |
|----------------|-------------------------------------------------------------------------------------------------------|---------------------------------------------------------------------------------------------------------------------|--|--|
| Interpretivist | Subjectivist – inquirer and knowledge fuse into one                                                   | Relativist – local and specific,<br>and multiple constructed<br>realities and meanings                              |  |  |
| Praxis         | Knowledge with utility in social, economic, & political realms.                                       | Reformist practice; self-<br>determination, intentionality,<br>sociality, creativity &<br>rationality               |  |  |
| Materialist    | Positivism – dualist/<br>objectivist; findings<br>probably true, but not<br>value-laden or subjective | Realist – reality exists out<br>there; combine naïve realism<br>and critical realism; "real"<br>reality is possible |  |  |
| Abstractionist | Reduces knowledge to essentials; not representing or imitating external reality                       | World is represented in formal models. opposite of contextualism                                                    |  |  |
| Narrativist    | Narrativist epistemology can be regarded as an inversion of empiricism.                               | The past as at least partially an effect of narrativization.                                                        |  |  |
| Antenarratist  | Rhizomatics                                                                                           | Realizing & derealizing                                                                                             |  |  |